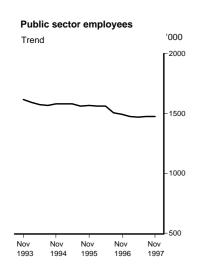

#### PUBLIC SECTOR

- From November 1996 to November 1997 the number of employees decreased by 14,000 (0.9%).
- In the same twelve month period the number of Commonwealth Government employees fell by 19,100 (6.5%).