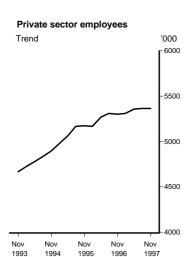

#### PRIVATE SECTOR

Private sector

Public sector

- In the period November 1996 to November 1997, the number of employees has increased by 1.1% to 5,363,400. The largest annual percentage increases were in Western Australia (2.4%) and Queensland (1.9%).
- In the same period Tasmania had a decrease of 3.5% and the Northern Territory a decrease of 2.6%.